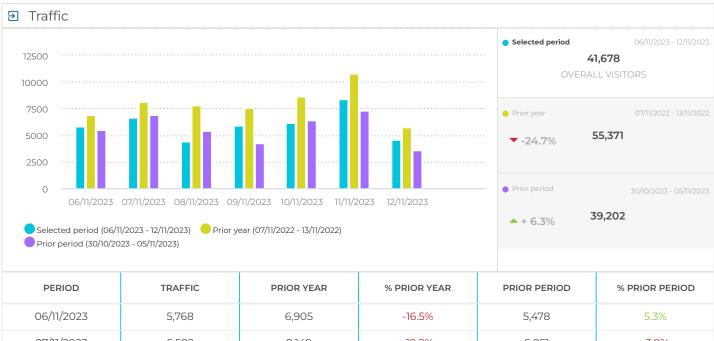

Site performance TRAFFIC AVG HOURLY OCCUPANCY AVERAGE TRAFFIC AVERAGE HOURLY TRAFFIC HIGHEST TRAFFIC ENTRANCE 41,678 197 5,954 595 20,786 **▼** -21.6% **▼ -24.7**% **▼ -24.7**% **▼ -24.7**% **▼** -18.3% OVERALL VISITORS AVG HOURLY OCCUPANCY AVERAGE TRAFFIC AVERAGE HOURLY TRAFFIC HIGHEST TRAFFIC ENTRANCE West Entrance FROM PRIOR PERIOD **6.3**% **▼** -6.8% **▲** 6.3% **▲** 6.3% **8.1%** 

**Organization:** Montagu Evans Llp **Site:** Meridian Shopping Centre

Time period: 06/11/2023 - 12/11/2023, 07/11/2022 - 13/11/2022 & 30/10/2023 - 05/11/2023 Area: Property overall

| PERIOD     | TRAFFIC | PRIORILAR | 70 PRIOR TEAR | PRIOR PERIOD | 70 PRIOR PERIOD |
|------------|---------|-----------|---------------|--------------|-----------------|
| 06/11/2023 | 5,768   | 6,905     | -16.5%        | 5,478        | 5.3%            |
| 07/11/2023 | 6,582   | 8,149     | -19.2%        | 6,851        | -3.9%           |
| 08/11/2023 | 4,350   | 7,784     | -44.1%        | 5,369        | -19.0%          |
| 09/11/2023 | 5,912   | 7,499     | -21.2%        | 4,242        | 39.4%           |
| 10/11/2023 | 6,151   | 8,569     | -28.2%        | 6,375        | -3.5%           |
| 11/11/2023 | 8,330   | 10,744    | -22.5%        | 7,288        | 14.3%           |
| 12/11/2023 | 4,585   | 5,721     | -19.9%        | 3,599        | 27.4%           |
|            |         |           |               |              |                 |