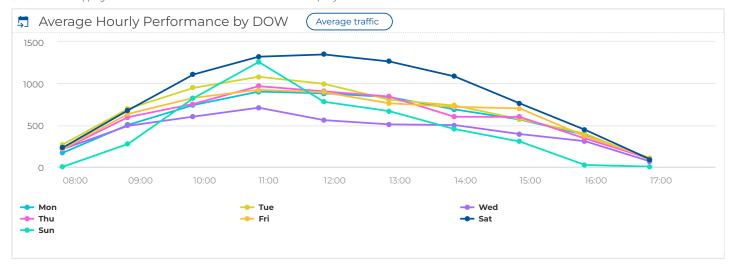

**Organization:** Montagu Evans Llp **Site:** Meridian Shopping Centre

Time period: 06/11/2023 - 12/11/2023, 07/11/2022 - 13/11/2022 & 30/10/2023 - 05/11/2023 Area: Property overall

**Time period:** 06/11/2023 - 12/11/2023 **Area:** Property overall