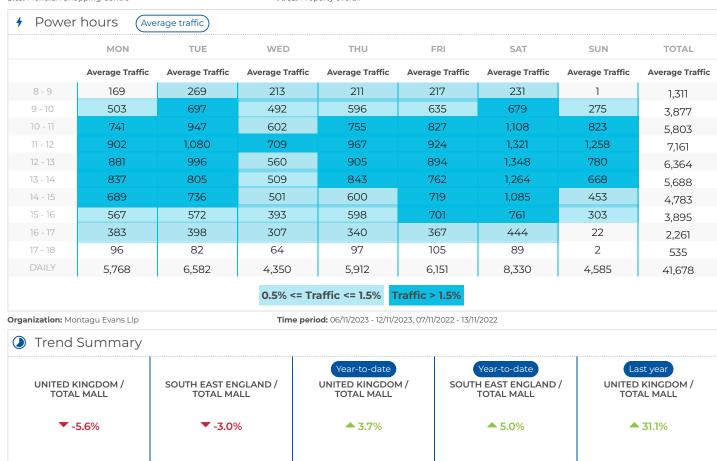

**Organization:** Montagu Evans Llp **Site:** Meridian Shopping Centre

Time period: 06/11/2023 - 12/11/2023, 07/11/2022 - 13/11/2022 & 30/10/2023 - 05/11/2023 Area: Property overall

**Time period:** 06/11/2023 - 12/11/2023 **Area:** Property overall